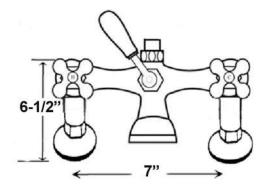

## Features:

- Brass construction
- ► Elephant spout length is 5-<sup>3</sup>⁄<sub>4</sub>"
- ► Flow rate is 3.7 GPM
- ► Includes 62" riser
- ► Shower head not included
- Available with porcelain lever (4045-PL) or metal cross handles (4045-MC)
- ► 6" Elbow mounts included
- 7" Centers for deck mounting installation on acrylic or cast iron tubs
- ► ¼ Turn ceramic disc cartridges
- ► To be used with straight bath supplies, Part #5577
- ► Requires wall support **4195WS**