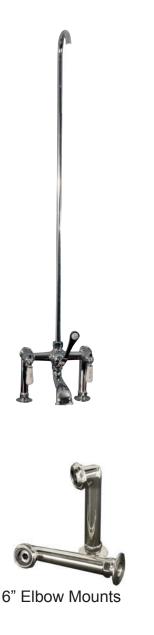

## TUB FILLER WITH DIVERTER & RISER

Cat. No.

4045

## Features:

- Brass construction
- ► Elephant spout length is 5-<sup>3</sup>⁄<sub>4</sub>"
- ► Flow rate is 3.7 GPM
- ► Includes 62" riser
- ► Shower head not included
- Available with porcelain lever (4045-PL) or metal cross handles (4045-MC)
- ► 6" Elbow mounts included
- 7" Centers for deck mounting installation on acrylic or cast iron tubs
- ► ¼ Turn ceramic disc cartridges
- ► To be used with straight bath supplies, Part #5577
- ► Requires wall support **4195WS**