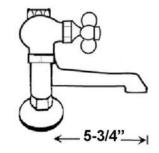

## Features:

- Brass construction
- ► Elephant spout length is 5-<sup>3</sup>⁄<sub>4</sub>"
- ► Flow rate is 3.7 GPM
- ► Includes 62" riser
- ► Shower head not included
- Available with porcelain lever (4045-PL) or metal cross handles (4045-MC)
- ► 6" Elbow mounts included
- 7" Centers for deck mounting installation on acrylic or cast iron tubs
- ► ¼ Turn ceramic disc cartridges
- ► To be used with straight bath supplies, Part #5577
- ► Requires wall support **4195WS**